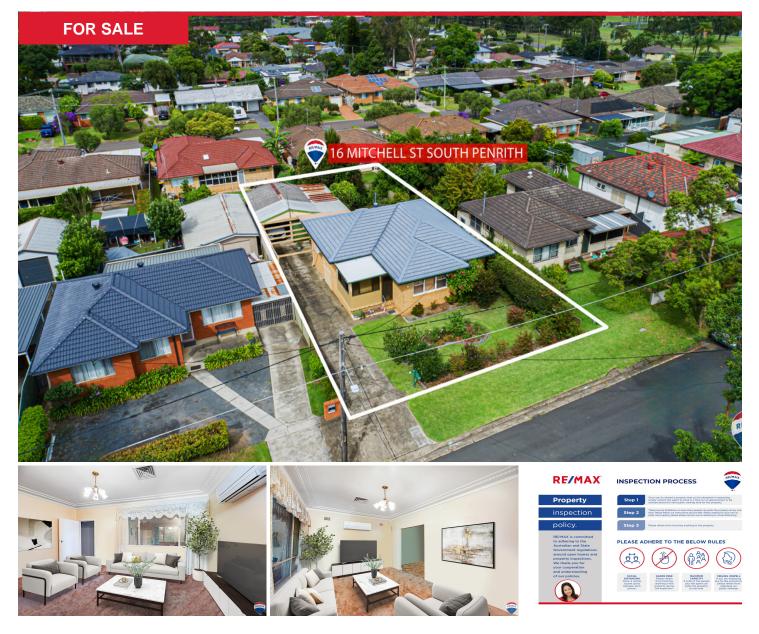

## **16 MITCHELL STREET, South Penrith**

**\*\*Fantastic Entry Level Home or Investment Property** 

This brick family home is located in one of South Penrith's sought after streets. It's an easy walk to sporting fields, parks, schools and shops. It has a delightful homely atmosphere. The house features three generous bedrooms, a sunroom, utility room, spacious kitchen and a triple lock up garage.

The benefits of buying this property include:

- \* Three (3) generous sized bedrooms
- \* Spacious living room with aircon

\* Sunroom filled with natural light so you can enjoy the sunshine throughout the year

Good sized kitchen with breakfast bar and ample storage

- \* Separate Dining with ceiling fan
- \* Study or utility room
- \* Main bathroom with separate shower and bathtub
- \* External laundry with extra toilet
- \* Skylight
- \* Huge undercover alfresco perfect for entertaining family and friends

\* Beautiful leafy garden with plenty of space for the children/pets to play and run around in the tranquil backyard.

- \* Triple lock up garage, 1 automatic and 2 manual doors
- \* Concreted driveway for extra car spaces
- Situated on a 562 square metre block

\* Zoned R2 with potential of Granny Flat or Swimming pool (S.T.C.A)

In an ideal lifestyle location perfect for families, first home buyers or astute investors. Don't miss out, Call or SMS Gizzelle Powell now on 0428 934 618 for your private inspection or for further information.